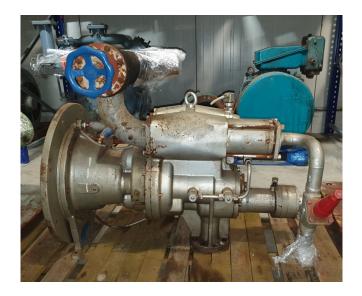

#### Used Sabroe SAB 110 LF

Used Sabroe SAB 110 LF screw compressor. Weight 600kg, 950x600x750 mm (LxWxH), serial number 112152RN // YOB 2007,2950/3550 RPM // capacity is by -10°C/+35°C

\*Why choose for HOSBV? Were not only the largest used refrigeration specialist in Europe, but also, we deliver all equipment including an extensive test, warranty and industrial cleaning. \*Optional we can also perform a new paint job and arrange the logistics.