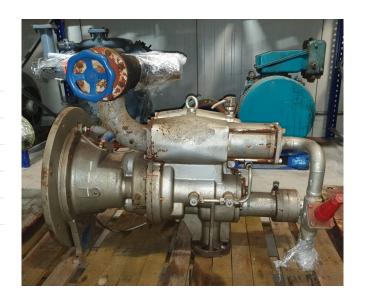

#### Used Sabroe SAB 110 LF

Used Sabroe SAB 110 LF screw compressor. Weight 600kg, 950x600x750 mm (LxWxH), serial number 112152RN // YOB 2007,2950/3550 RPM // capacity is by -10°C/+35°C

\*Why choose for HOSBV? Were not only the largest used refrigeration specialist in Europe, but also, we deliver all equipment including an extensive test, warranty and industrial cleaning. \*Optional we can also perform a new paint job and arrange the logistics.