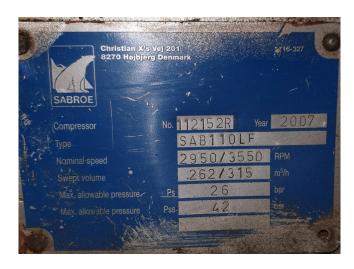

## **Specifications**

| Brand                                           | Sabroe                                                                        |
|-------------------------------------------------|-------------------------------------------------------------------------------|
| Туре                                            | SAB 110 LF                                                                    |
| Refrigerant                                     | NH 3 / Freon                                                                  |
| kW at $+10^{\circ}\text{C}/+40^{\circ}\text{C}$ | 218                                                                           |
| kW at -10°C/+40°C                               | 164                                                                           |
| m3 / h                                          | 262/315                                                                       |
| Remarks                                         | Our capacity table is                                                         |
|                                                 | based on Manufacturer                                                         |
|                                                 | spec. We would like to                                                        |
|                                                 | know which refrigerant is                                                     |
|                                                 | in your system                                                                |
| Remarks                                         | 2950/3550 RPM //                                                              |
| • •                                             |                                                                               |
|                                                 | capacity is by                                                                |
| "                                               | capacity is by<br>-10°C/+35°C                                                 |
| Remarks                                         |                                                                               |
| Remarks                                         | -10ºC/+35ºC                                                                   |
| Remarks     Weight in kg.                       | -10°C/+35°C<br>serial number 112152RN                                         |
|                                                 | -10°C/+35°C<br>serial number 112152RN<br>// YOB 2007                          |
| Weight in kg.                                   | -10°C/+35°C<br>serial number 112152RN<br>// YOB 2007<br>600                   |
| Weight in kg.                                   | -10°C/+35°C<br>serial number 112152RN<br>// YOB 2007<br>600<br>950x600x750 mm |

#### Used Sabroe SAB 110 LF

Used Sabroe SAB 110 LF screw compressor. Weight 600kg, 950x600x750 mm (LxWxH), serial number 112152RN // YOB 2007,2950/3550 RPM // capacity is by -10°C/+35°C

\*Why choose for HOSBV? Were not only the largest used refrigeration specialist in Europe, but also, we deliver all equipment including an extensive test, warranty and industrial cleaning. \*Optional we can also perform a new paint job and arrange the logistics.