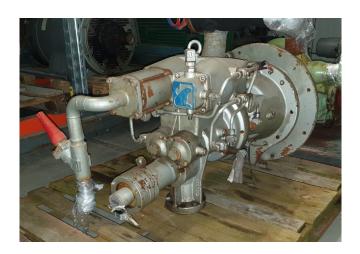

#### Used Sabroe SAB 110 LF

Used Sabroe SAB 110 LF screw compressor. Weight 600kg, 950x600x750 mm (LxWxH), serial number 112152RN // YOB 2007,2950/3550 RPM // capacity is by -10°C/+35°C

\*Why choose for HOSBV? Were not only the largest used refrigeration specialist in Europe, but also, we deliver all equipment including an extensive test, warranty and industrial cleaning. \*Optional we can also perform a new paint job and arrange the logistics.