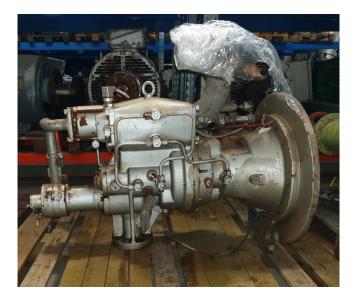

#### Used Sabroe SAB 110 LF

Used Sabroe SAB 110 LF screw compressor. Weight 600kg, 950x600x750 mm (LxWxH), serial number 112152RN // YOB 2007,2950/3550 RPM // capacity is by -10°C/+35°C

\*Why choose for HOSBV? Were not only the largest used refrigeration specialist in Europe, but also, we deliver all equipment including an extensive test, warranty and industrial cleaning. \*Optional we can also perform a new paint job and arrange the logistics.